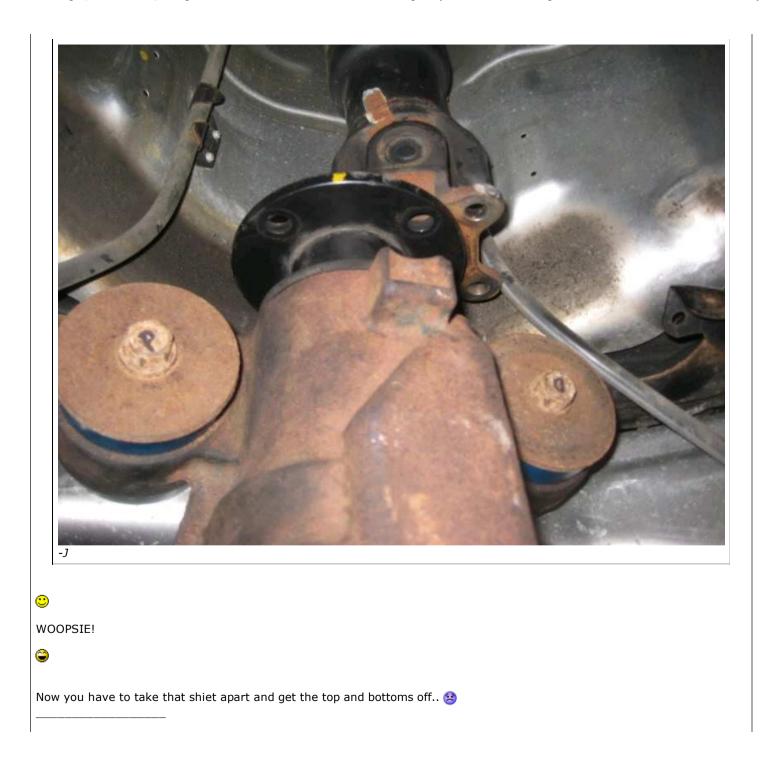

Re-install differential and and torque all hardware to OEM specs.

|                                                    | "DO NOT INSTALL ANY OF THE OEM WASHERS/SPACERS THAT MAKE UP THE OEM FRONT BUSHINGS"    | Save Now |
|----------------------------------------------------|----------------------------------------------------------------------------------------|----------|
|                                                    | -j                                                                                     |          |
|                                                    | 04 PPW Touring - My favorite mod is my short Dodge Avenger antenna 🥹                   |          |
| •                                                  | व्यव्य                                                                                 |          |
| 07-21-2010, 11:58 AM                               | #2                                                                                     | .4       |
|                                                    |                                                                                        | _        |
| Moderator<br>TX, Tech, DIY, OT, &                  | Quote:                                                                                 |          |
| Marketplace<br>Moderator                           | Originally Posted by JasonZ-YA D<br>Random                                             |          |
| X<br>Garage is empty, add now                      | your not supposed to reuse the metal plates when reinstalling the solid diff bushings. |          |
|                                                    | your not supposed to rease the metal plates when remstaning the solid uni bushings.    |          |
|                                                    |                                                                                        |          |
|                                                    |                                                                                        |          |
|                                                    |                                                                                        |          |
| Join Date: Jan 2007<br>Location: DFW, TX           |                                                                                        |          |
| Posts: 3,860<br>iTrader: ( <b>56</b> )             |                                                                                        |          |
| Points: 3,340, Level: 35<br>Today's Activity: 8.2% |                                                                                        |          |
| 🗼 & ¥                                              |                                                                                        |          |
|                                                    |                                                                                        |          |
|                                                    |                                                                                        |          |
|                                                    |                                                                                        |          |
|                                                    |                                                                                        |          |
|                                                    |                                                                                        |          |
|                                                    |                                                                                        |          |
|                                                    |                                                                                        |          |
|                                                    |                                                                                        |          |
|                                                    |                                                                                        |          |
|                                                    |                                                                                        |          |
|                                                    |                                                                                        |          |