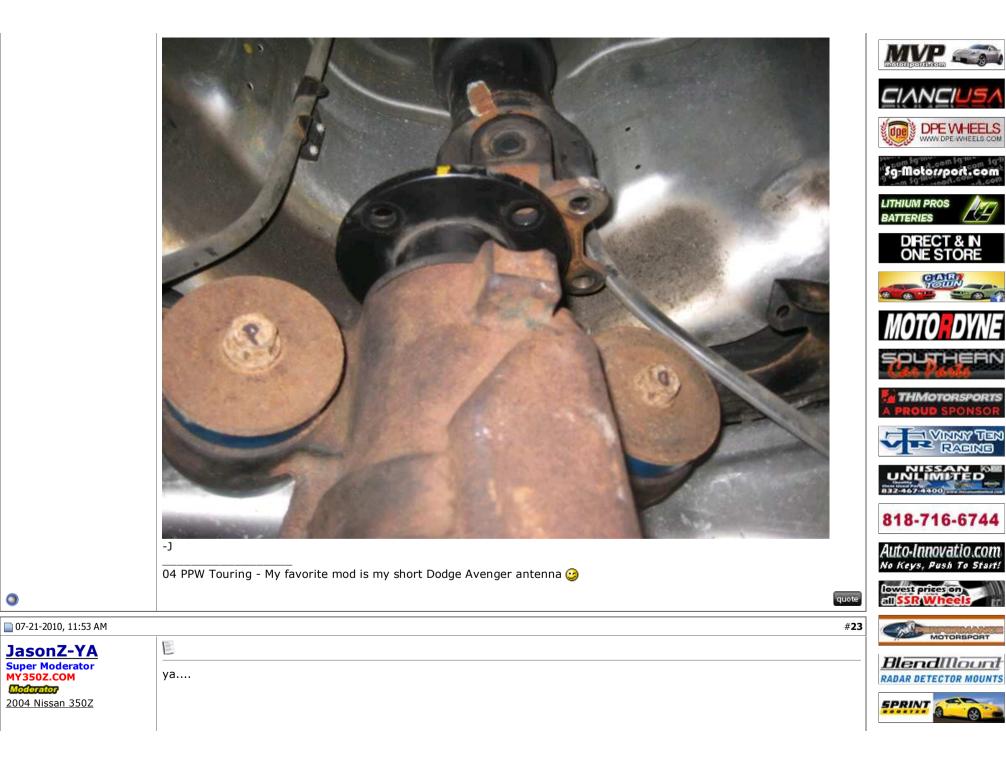

Re-install differential and and torque all hardware to OEM specs.

|                                                    | "DO NOT INSTALL ANY OF THE OEM WASHERS/SPACERS THAT MAKE UP THE OEM FRONT BUSHINGS"    | Save Now |
|----------------------------------------------------|----------------------------------------------------------------------------------------|----------|
|                                                    | -j                                                                                     |          |
|                                                    | 04 PPW Touring - My favorite mod is my short Dodge Avenger antenna 🥹                   |          |
| •                                                  | व्यव्य                                                                                 |          |
| 07-21-2010, 11:58 AM                               | #2                                                                                     | .4       |
|                                                    |                                                                                        | _        |
| Moderator<br>TX, Tech, DIY, OT, &                  | Quote:                                                                                 |          |
| Marketplace<br>Moderator                           | Originally Posted by JasonZ-YA D<br>Random                                             |          |
| X<br>Garage is empty, add now                      | your not supposed to reuse the metal plates when reinstalling the solid diff bushings. |          |
|                                                    | your not supposed to rease the metal plates when remstaning the solid uni bushings.    |          |
|                                                    |                                                                                        |          |
|                                                    |                                                                                        |          |
|                                                    |                                                                                        |          |
| Join Date: Jan 2007<br>Location: DFW, TX           |                                                                                        |          |
| Posts: 3,860<br>iTrader: ( <b>56</b> )             |                                                                                        |          |
| Points: 3,340, Level: 35<br>Today's Activity: 8.2% |                                                                                        |          |
| 🗼 & ¥                                              |                                                                                        |          |
|                                                    |                                                                                        |          |
|                                                    |                                                                                        |          |
|                                                    |                                                                                        |          |
|                                                    |                                                                                        |          |
|                                                    |                                                                                        |          |
|                                                    |                                                                                        |          |
|                                                    |                                                                                        |          |
|                                                    |                                                                                        |          |
|                                                    |                                                                                        |          |
|                                                    |                                                                                        |          |
|                                                    |                                                                                        |          |