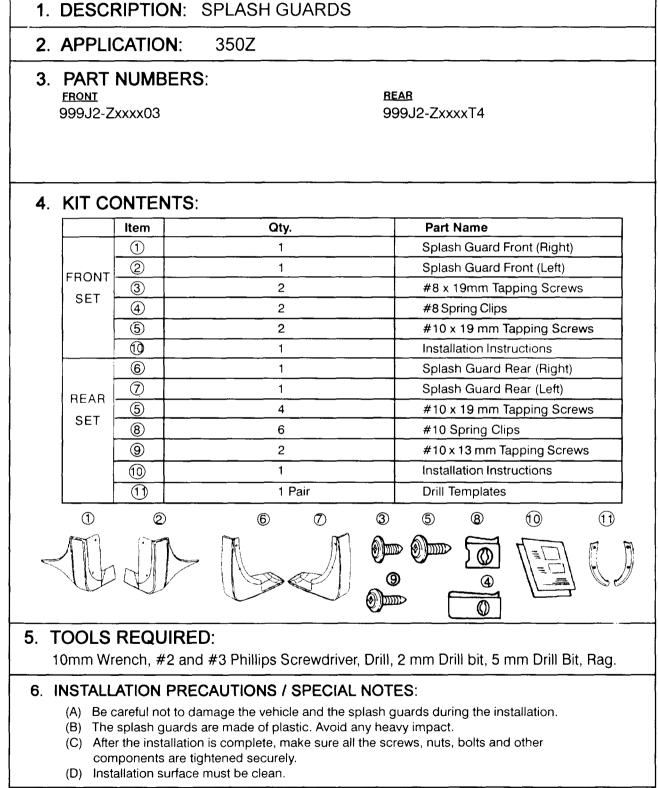

#### 2-1. Drilling Holes

(1) Install supplied #10 x 19mm tapping screw (5). **Do not over tighten.** 

- (1) Wash any dirt and oil off of the installation surface with mild soap and water.
- (2) Mount drill template (1) on bumper edge making sure that stop is tight against the end of the bumper.
- (3) Clamp or hold template tightly in position and drill 5mm holes.