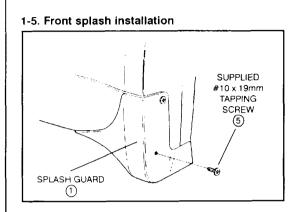

#### 2-1. Drilling Holes

(1) Install supplied #10 x 19mm tapping screw (5). **Do not over tighten.** 

- (1) Wash any dirt and oil off of the installation surface with mild soap and water.
- (2) Mount drill template (1) on bumper edge making sure that stop is tight against the end of the bumper.
- (3) Clamp or hold template tightly in position and drill 5mm holes.