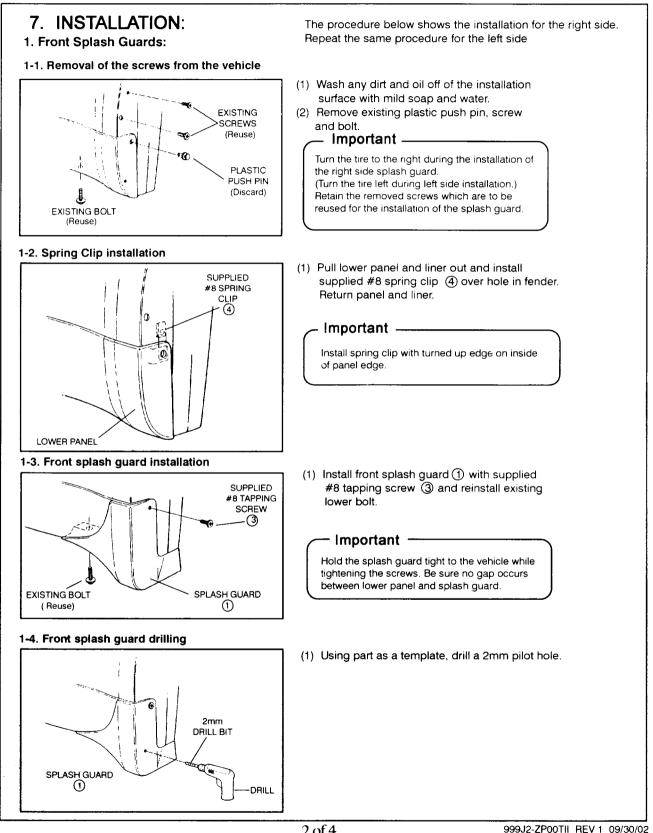

#### 2-1. Drilling Holes

(1) Install supplied #10 x 19mm tapping screw (5). **Do not over tighten.** 

- (1) Wash any dirt and oil off of the installation surface with mild soap and water.
- (2) Mount drill template (1) on bumper edge making sure that stop is tight against the end of the bumper.
- (3) Clamp or hold template tightly in position and drill 5mm holes.