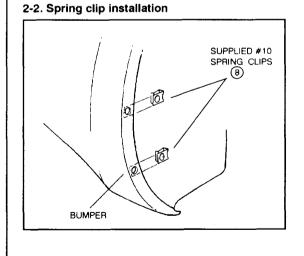

(1) Install 2 supplied #10 spring clips (8) over holes on the rear bumper edge.

#### - Important -

Install spring clip with turned up edge on inside of bumper edge.