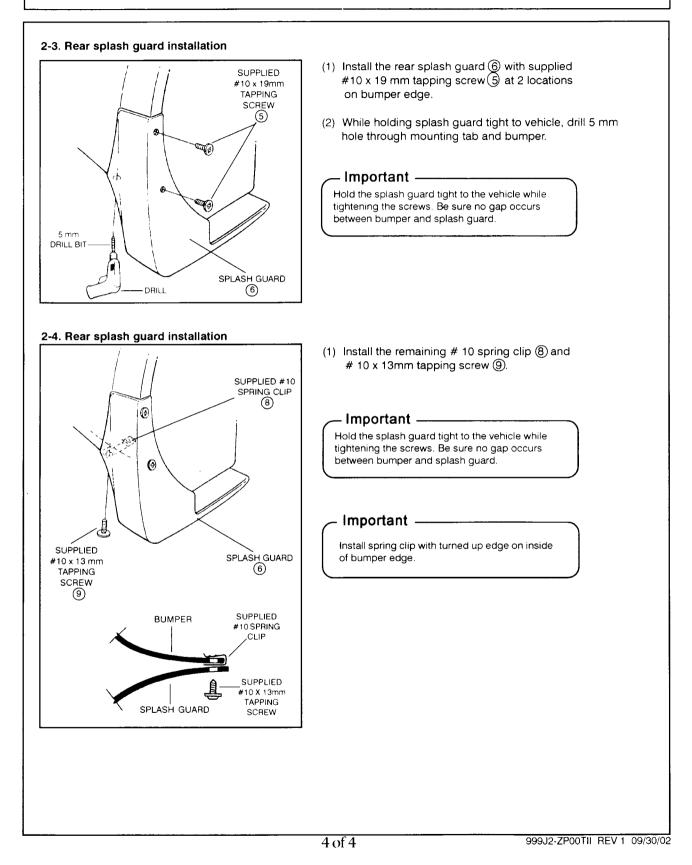

# GENUINE PARTS



## **INSTALLATION INSTRUCTIONS - SPLASH GUARDS**



2 of 4

## **INSTALLATION INSTRUCTIONS - SPLASH GUARDS**



### 2. Rear Splash Guards:

#### 2-1. Drilling Holes





(1) Install supplied #10 x 19mm tapping screw (5). **Do not over tighten.** 

- (1) Wash any dirt and oil off of the installation surface with mild soap and water.
- (2) Mount drill template (1) on bumper edge making sure that stop is tight against the end of the bumper.
- (3) Clamp or hold template tightly in position and drill 5mm holes.

(1) Install 2 supplied #10 spring clips (8) over holes on the rear bumper edge.

#### - Important -

Install spring clip with turned up edge on inside of bumper edge.

## **INSTALLATION INSTRUCTIONS - SPLASH GUARDS**