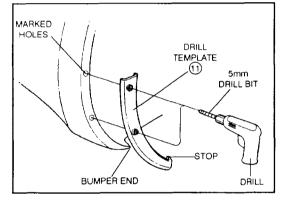

#### 2-1. Drilling Holes

(1) Install supplied #10 x 19mm tapping screw (5). **Do not over tighten.** 

- (1) Wash any dirt and oil off of the installation surface with mild soap and water.
- (2) Mount drill template (1) on bumper edge making sure that stop is tight against the end of the bumper.
- (3) Clamp or hold template tightly in position and drill 5mm holes.

(1) Install 2 supplied #10 spring clips (8) over holes on the rear bumper edge.

#### - Important -

Install spring clip with turned up edge on inside of bumper edge.