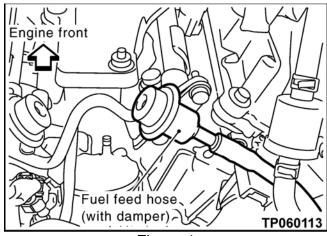

#### **ACTION**

With the engine idling, feel the fuel damper hose while the noise is occurring.

The fuel damper hose is located on the Bank 1 side of the engine.

| All V6 vehicles | Passenger side        |
|-----------------|-----------------------|
| All V8 vehicles | Driver side of engine |

Figure 1

- If the vibration of the fuel damper hose coincides with the noise heard inside the vehicle, replace the fuel damper and attached hose on that cylinder bank (Bank 1).
- See the respective ESM and Engine Mechanical (EM) section for replacement of the damper with hose.
- Confirm the noise at idle from the passenger compartment is not present.